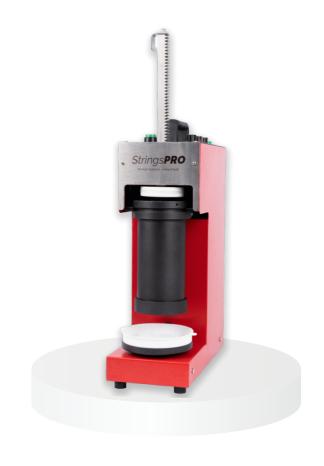

String hoppers, simplified!

Introducing a culinary marvel – our compact machine redefines string hopper perfection with innovation and convenience. Crafted for the modern epicurean, it blends sophistication with efficiency, fitting into any kitchen effortlessly.

Despite its size, this powerhouse offers a culinary muse for delectable string hoppers with unparalleled ease. Immerse yourself in joy as precision engineering meets gastronomic finesse.

With a design prioritizing both form and function, this miniature wonder proves that great things come in small packages. Unleash your inner chef, mastering the art of string hopper perfection with this compact companion. Elevate your kitchen experience and indulge in a world of flavors.

#### Salient **Features**

High Production Capacity

Compact Size

Apt String hopper size of 4"

Teflon coated food contact parts

Light Weight build

User Friendly controls

Smooth & Quite operation