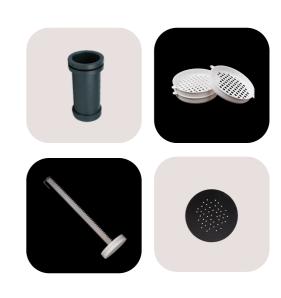

ight Weight build



User Friendly controls



Smooth & Quite operation



Low maintenance



Works in both 220V & 100V



Comes in almost all power chords

## Technical **Specifications**

| Product Code              | BTP-SP-101                      |
|---------------------------|---------------------------------|
| Capacity                  | 400-500 String hoppers per hour |
| Supply Voltage            | 220V 50Hz / 110V 60Hz           |
| Weight before packing     | 10 Kg / 22 lbs                  |
| Weight after packing      | 12.5 kg / 27.5 lbs              |
| Dimensions before packing | 29 x 13 x 40 (cm)               |
| Dimensions after packing  | 45 x 16 x 45 (cm)               |
| String Hopper Size        | 4 inch / 100 mm                 |



### **Attachments** Available



#### **Power chords** available





Revolutionize your kitchen with our compact **string hopper maestro** – a culinary marvel blending innovation and ease for gourmet perfection in every bite. Elevate your cooking, because **excellence knows no size!**