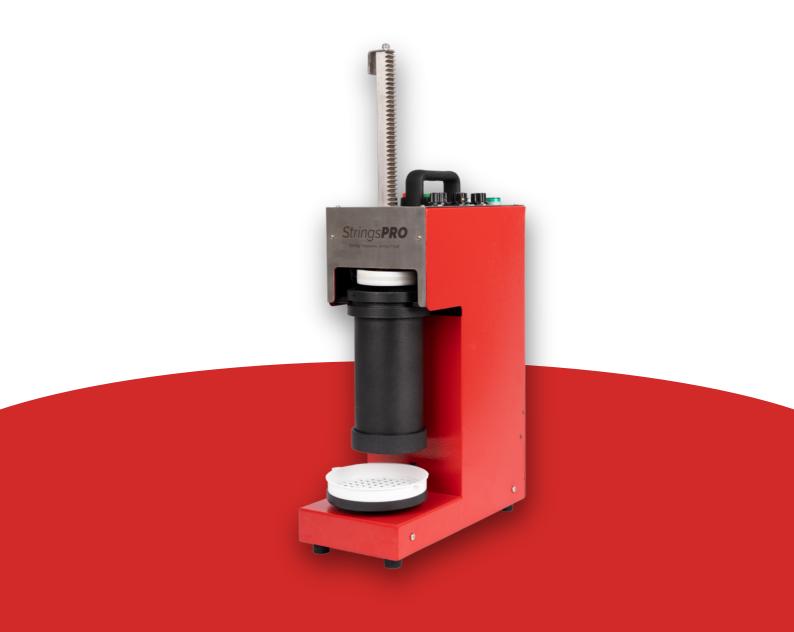

String hoppers, simplified!

Introducing a culinary marvel – our compact machine redefines string hopper perfection with innovation and convenience. Crafted for the modern epicurean, it blends sophistication with efficiency, fitting into any kitchen effortlessly.

Despite its size, this powerhouse offers a culinary muse for delectable string hoppers with unparalleled ease. Immerse yourself in joy as precision engineering meets gastronomic finesse.

With a design prioritizing both form and function, this miniature wonder proves that great things come in small packages. Unleash your inner chef, mastering the art of string hopper perfection with this compact companion. Elevate your kitchen experience and indulge in a world of flavors.

#### Salient **Features**

High Production Capacity

Compact Size

Apt String hopper size of 4"

Teflon coated food contact parts

Light Weight build

User Friendly controls

Smooth & Quite operation