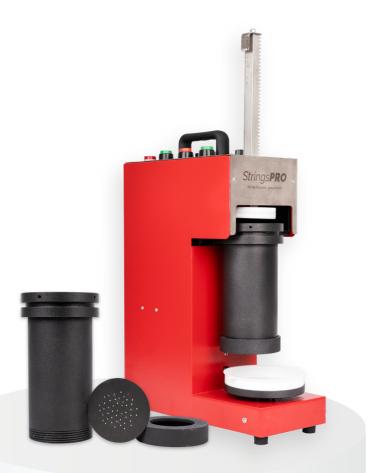

### **Attachments** Available

#### Salient **Features**

High Production Capacity

Compact Size

Apt String hopper size of 4"

Teflon coated food contact parts

Light Weight build

User Friendly controls

Smooth & Quite operation