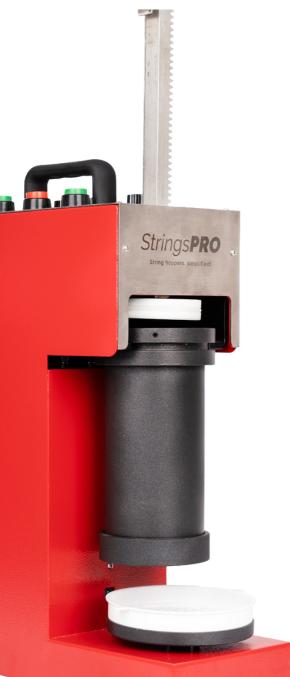

String hoppers, simplified!

Introducing a culinary marvel – our compact machine redefines string hopper perfection with innovation and convenience. Crafted for the modern epicurean, it blends sophistication with efficiency, fitting into any kitchen effortlessly.

#### Salient **Features**

High Production Capacity

Compact Size

Apt String hopper size of 4"

Teflon coated food contact parts

Light Weight build

User Friendly controls

Smooth & Quite operation